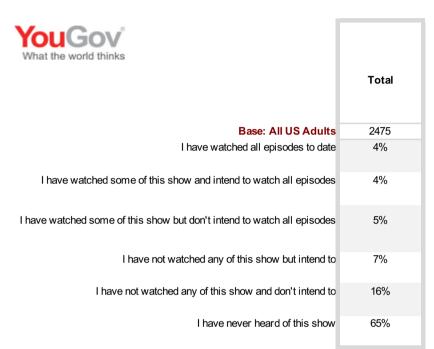

res\_q2\_7. Pose

| Unweighted base                                                         | 2475 |
|-------------------------------------------------------------------------|------|
| Base: All US Adults                                                     | 2475 |
| I have watched all episodes to date                                     | 4%   |
| I have watched some of this show and intend to watch all episodes       | 4%   |
| I have watched some of this show but don't intend to watch all episodes | 4%   |
| I have not watched any of this show but intend to                       | 6%   |
| I have not watched any of this show and don't intend to                 | 18%  |
| I have never heard of this show                                         | 65%  |