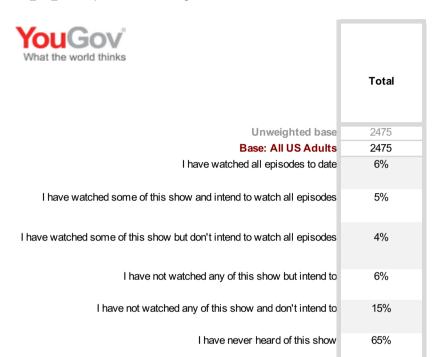

#### res\_q2\_2. Bodyguard

| Unweighted base                                                         | 2475 |
|-------------------------------------------------------------------------|------|
| Base: All US Adults                                                     | 2475 |
| I have watched all episodes to date                                     | 6%   |
| I have watched some of this show and intend to watch all episodes       | 5%   |
| I have watched some of this show but don't intend to watch all episodes | 4%   |
| I have not watched any of this show but intend to                       | 6%   |
| I have not watched any of this show and don't intend to                 | 21%  |

US\_nat\_int Sample: 21st - 23rd August 2019

| YouGov <sup>®</sup> What the world thinks | Total   |
|-------------------------------------------|---------|
| I have never heard of this sl             | now 58% |