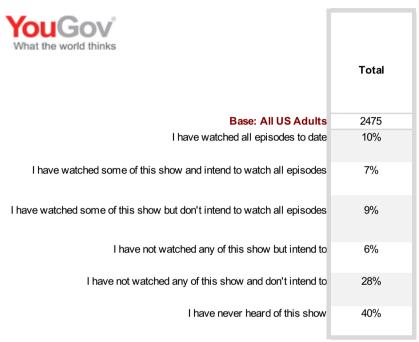

US\_nat\_int Sample: 21st - 23rd August 2019

| YouGov<br>What the world thinks                         | Total |
|---------------------------------------------------------|-------|
| I have not watched any of this show but intend to       | 7%    |
| I have not watched any of this show and don't intend to | 20%   |
| I have never heard of this show                         | 53%   |
| res_q2_5. This Is Us                                    |       |
| Unweighted base                                         | 2475  |
| Base: All US Adults                                     | 2475  |

| Unweighted base                                                         | 2475 |
|-------------------------------------------------------------------------|------|
| Base: All US Adults                                                     | 2475 |
| I have watched all episodes to date                                     | 10%  |
| I have watched some of this show and intend to watch all episodes       | 8%   |
| I have watched some of this show but don't intend to watch all episodes | 11%  |
| I have not watched any of this show but intend to                       | 8%   |
| I have not watched any of this show and don't intend to                 | 28%  |
| I have never heard of this show                                         | 35%  |