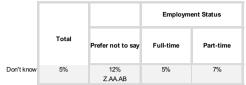

#### Do you think it's appropriate or inappropriate for a professional mentor and mentee to be of opposite genders?

| 2261 | 321                           | 829                                                  | 279                                                                       |
|------|-------------------------------|------------------------------------------------------|---------------------------------------------------------------------------|
| 2259 | 335                           | 852                                                  | 277                                                                       |
| 5%   | 4%                            | 6%                                                   | 10%                                                                       |
| 6%   | 3%                            | 6%                                                   | 4%                                                                        |
| 65%  | 53%                           | 70%<br>AR                                            | 62%                                                                       |
| 8%   | 8%                            | 6%                                                   | 7%                                                                        |
| 17%  | 32%<br>Z.AA.AB                | 12%                                                  | 17%                                                                       |
|      | 2259<br>5%<br>6%<br>65%<br>8% | 2259 335   5% 4%   6% 3%   65% 53%   8% 8%   17% 32% | 2259 335 852   5% 4% 6%   6% 3% 6%   65% 53% 70%   8% 8% 6%   17% 32% 12% |