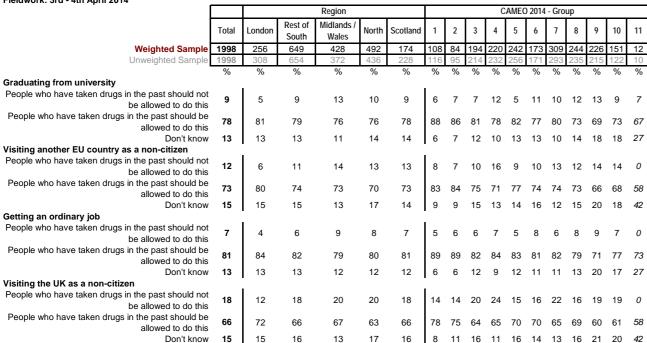

| _    |        |       |       |       |              | _    |      |
| People who have taken drugs in the past should not be allowed to do this | 18    | 21               | 15  | 18         | 32        | 23  | 20  | 13         | 20   | 17     | 14    | 10    | 19    | 26           | 17   | 20   |
| People who have taken drugs in the past should be allowed to do this     | 66    | 65               | 73  | 68         | 58        | 65  | 65  | 74         | 65   | 68     | 62    | 74    | 68    | 60           | 68   | 64   |
| Don't know                                                               | 15    | 14               | 12  | 15         | 9         | 12  | 15  | 13         | 15   | 15     | 24    | 16    | 13    | 14           | 15   | 16   |



Fieldwork: 3rd - 4th April 2014