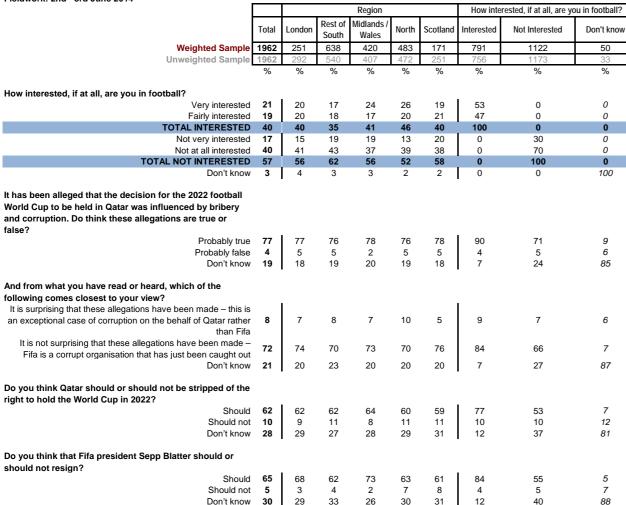

| How interested, if at all, are you in football? | How interested, if at all, are you in football? |    |    |    |    |    |    |    |    |    |    |    |    |    |    |    |
|-------------------------------------------------|-------------------------------------------------|----|----|----|----|----|----|----|----|----|----|----|----|----|----|----|
| Very interested                                 | 21                                              | 22 | 26 | 15 | 20 | 22 | 25 | 17 | 34 | 10 | 20 | 21 | 25 | 17 | 19 | 24 |
| Fairly interested                               | 19                                              | 22 | 23 | 23 | 14 | 19 | 23 | 17 | 21 | 17 | 16 | 19 | 21 | 18 | 20 | 18 |
| TOTAL INTERESTED                                | 40                                              | 44 | 49 | 38 | 34 | 41 | 48 | 34 | 55 | 27 | 36 | 40 | 46 | 35 | 39 | 42 |
| Not very interested                             | 17                                              | 17 | 15 | 23 | 19 | 19 | 15 | 18 | 14 | 20 | 20 | 18 | 16 | 17 | 18 | 17 |
| Not at all interested                           | 40                                              | 37 | 35 | 38 | 47 | 38 | 34 | 45 | 28 | 51 | 35 | 37 | 37 | 47 | 41 | 38 |
| TOTAL NOT INTERESTED                            | 57                                              | 54 | 50 | 61 | 66 | 57 | 49 | 63 | 42 | 71 | 55 | 55 | 53 | 64 | 59 | 55 |
| Don't know                                      | 3                                               | 2  | 1  | 1  | 0  | 2  | 2  | 3  | 3  | 2  | 8  | 5  | 1  | 1  | 2  | 4  |

It has been alleged that the decision for the 2022 football World Cup to be held in Qatar was influenced by bribery and corruption. Do think these allegations are true or false?

| Probably true  | 77 | 85 | 79 | 68 | 86 | 85 | 79 | 77 | 85 | 69 | 68 | 70 | 79 | 83 | 81 | 71 |
|----------------|----|----|----|----|----|----|----|----|----|----|----|----|----|----|----|----|
| Probably false | 4  | 3  | 4  | 15 | 2  | 3  | 3  | 5  | 4  | 5  | 8  | 7  | 3  | 2  | 4  | 5  |
| Don't know     | 19 | 12 | 17 | 17 | 12 | 12 | 17 | 18 | 12 | 26 | 23 | 24 | 18 | 14 | 15 | 24 |

## And from what you have read or heard, which of the following comes closest to your view?

| It is surprising that these allegations have been made – this is<br>an exceptional case of corruption on the behalf of Qatar rather<br>than Fifa | 8  | 8  | 9  | 7  | 5  | 6  | 9  | 8  | 5  | 10 |
|--------------------------------------------------------------------------------------------------------------------------------------------------|----|----|----|----|----|----|----|----|----|----|
| It is not surprising that these allegations have been made – Fifa is a corrupt organisation that has just been caught out                        | 72 | 78 | 74 | 69 | 84 | 79 | 71 | 72 | 83 | 6  |
| Don't know                                                                                                                                       | 21 | 14 | 17 | 24 | 11 | 14 | 20 | 20 | 12 | 29 |

| Do you think Qatar should or should not be stripped of the |
|------------------------------------------------------------|
| right to hold the World Cup in 2022?                       |

| Should     |    |    |    |    |    |    |    |    |    |    |    |    |    |    |    |    |
|------------|----|----|----|----|----|----|----|----|----|----|----|----|----|----|----|----|
| Should not |    |    |    |    |    |    |    |    |    |    |    |    |    |    |    |    |
| Don't know | 28 | 22 | 25 | 28 | 20 | 21 | 25 | 31 | 19 | 37 | 38 | 30 | 26 | 26 | 25 | 33 |
|            |    |    |    |    |    |    |    |    |    |    |    |    |    |    |    |    |

## Do you think that Fifa president Sepp Blatter should or should not resign?

| Should<br>Should not<br>Don't know | 65 | 73 | 69 | 59 | 75 | 75 | 65 | 65 | 78 | 54 | 52 | 60 | 69 | 71 | 68 | 62 |
|------------------------------------|----|----|----|----|----|----|----|----|----|----|----|----|----|----|----|----|
| Should not                         | 5  | 4  | 5  | 12 | 3  | 4  | 5  | 2  | 4  | 5  | 8  | 7  | 3  | 3  | 5  | 4  |
| Don't know                         | 30 | 23 | 26 | 29 | 22 | 21 | 30 | 33 | 18 | 42 | 40 | 33 | 28 | 26 | 27 | 34 |