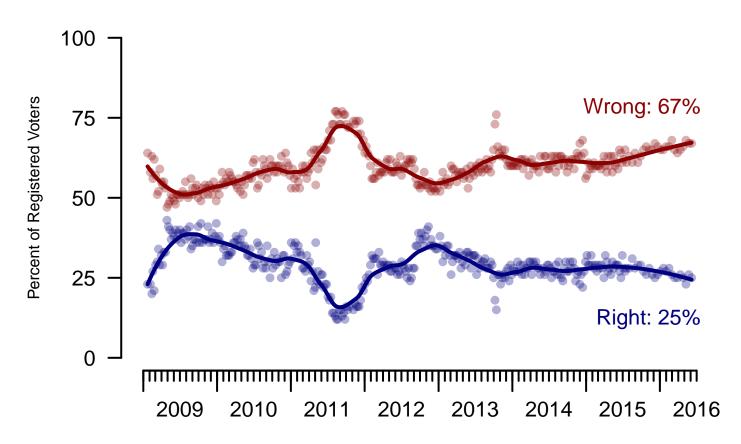

|                             | Registered Voters |                |             |  |  |  |  |
|-----------------------------|-------------------|----------------|-------------|--|--|--|--|
|                             | Right Direction   | Wrong<br>Track | Not<br>Sure |  |  |  |  |
| June 3-7, 2016              | 25%               | 67%            | 8%          |  |  |  |  |
| May 20-24, 2016             | 26%               | 67%            | 7%          |  |  |  |  |
| May 6-10, 2016              | 23%               | 68%            | 8%          |  |  |  |  |
| April 23-25, 2016           | 25%               | 66%            | 9%          |  |  |  |  |
| April 9-11, 2016            | 26%               | 65%            | 8%          |  |  |  |  |
| March 26-28, 2016           | 25%               | 64%            | 10%         |  |  |  |  |
| March 12-14, 2016           | 25%               | 65%            | 10%         |  |  |  |  |
| February 27-29, 2016        | 26%               | 68%            | 6%          |  |  |  |  |
| February 13-15, 2016        | 28%               | 66%            | 6%          |  |  |  |  |
| January 30-February 1, 2016 | 27%               | 66%            | 7%          |  |  |  |  |
| One Year Ago                | 29%               | 59%            | 11%         |  |  |  |  |

**Direction of Country**"Would you say things in this country today are generally headed in the right direction or off on the wrong track?"

Figure 5: Direction of Country - All Adults

**Direction of Country**"Would you say things in this country today are generally headed in the right direction or off on the wrong track?"

Figure 6: Direction of Country - Registered Voters