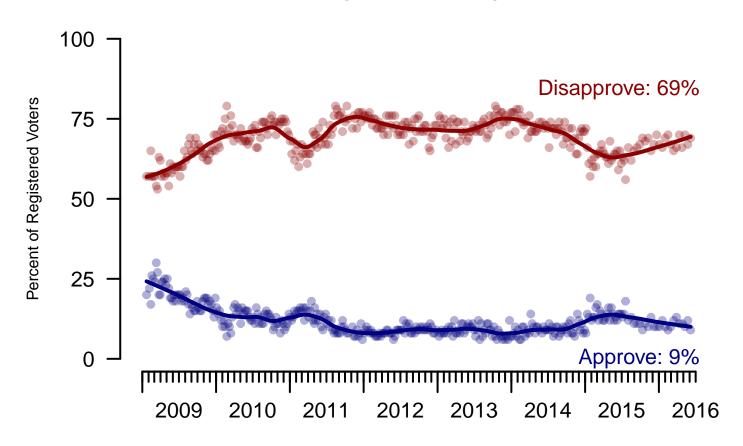

| Regis | tered | Vo | ters |
|-------|-------|----|------|
|-------|-------|----|------|

|                             |                  |                     |                     | riogistero          | a voicio |                        |                        |             |
|-----------------------------|------------------|---------------------|---------------------|---------------------|----------|------------------------|------------------------|-------------|
|                             | Total<br>Approve | Total<br>Disapprove | Strongly<br>Approve | Somewhat<br>Approve | Neutral  | Somewhat<br>Disapprove | Strongly<br>Disapprove | Not<br>Sure |
| June 3-7, 2016              | 9%               | 69%                 | 2%                  | 7%                  | 16%      | 25%                    | 44%                    | 6%          |
| May 20-24, 2016             | 12%              | 67%                 | 3%                  | 9%                  | 15%      | 24%                    | 43%                    | 6%          |
| May 6-10, 2016              | 10%              | 70%                 | 2%                  | 8%                  | 15%      | 23%                    | 47%                    | 6%          |
| April 23-25, 2016           | 11%              | 66%                 | 3%                  | 8%                  | 14%      | 22%                    | 44%                    | 8%          |
| April 9-11, 2016            | 11%              | 70%                 | 3%                  | 8%                  | 13%      | 24%                    | 46%                    | 5%          |
| March 26-28, 2016           | 13%              | 66%                 | 3%                  | 10%                 | 15%      | 23%                    | 43%                    | 6%          |
| March 12-14, 2016           | 12%              | 65%                 | 3%                  | 9%                  | 16%      | 24%                    | 41%                    | 6%          |
| February 27-29, 2016        | 10%              | 67%                 | 2%                  | 8%                  | 17%      | 25%                    | 42%                    | 6%          |
| February 13-15, 2016        | 9%               | 70%                 | 2%                  | 7%                  | 14%      | 26%                    | 44%                    | 7%          |
| January 30-February 1, 2016 | 10%              | 69%                 | 2%                  | 8%                  | 16%      | 24%                    | 45%                    | 6%          |
| One Year Ago                | 12%              | 65%                 | 2%                  | 10%                 | 17%      | 28%                    | 37%                    | 6%          |

## Congress Approval "Do you approve of the way the

"Do you approve of the way the U.S. Congress is handling its job?"

Figure 4: Congress Approval – Registered Voters

**4. Approval of U.S. Congress – This Week – All Adults**Overall, do you approve or disapprove of the way that the United States Congress is handling its job?