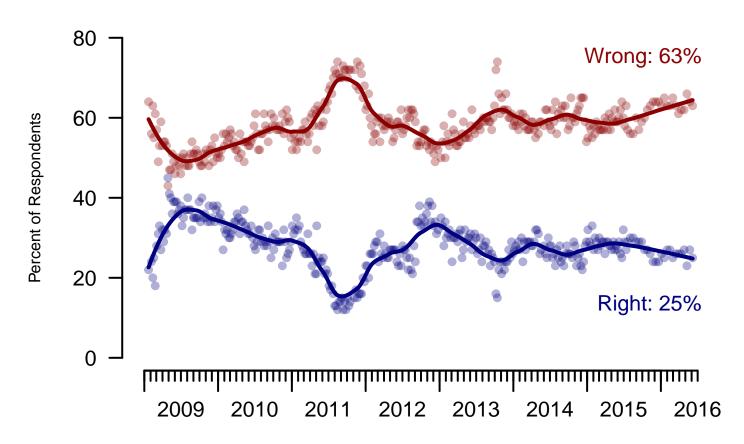

### 5. Direction of country – Historical

Would you say things in this country today are...

|                             |                 | All Adults     |             |
|-----------------------------|-----------------|----------------|-------------|
|                             | Right Direction | Wrong<br>Track | Not<br>Sure |
| June 3-7, 2016              | 25%             | 63%            | 13%         |
| May 20-24, 2016             | 27%             | 64%            | 9%          |
| May 6-10, 2016              | 23%             | 66%            | 11%         |
| April 23-25, 2016           | 27%             | 62%            | 11%         |
| April 9-11, 2016            | 26%             | 62%            | 11%         |
| March 26-28, 2016           | 26%             | 61%            | 13%         |
| March 12-14, 2016           | 26%             | 63%            | 12%         |
| February 27-29, 2016        | 25%             | 65%            | 9%          |
| February 13-15, 2016        | 27%             | 63%            | 9%          |
| January 30-February 1, 2016 | 27%             | 63%            | 10%         |
| One Year Ago                | 29%             | 60%            | 11%         |

**Direction of Country**"Would you say things in this country today are generally headed in the right direction or off on the wrong track?"

Figure 5: Direction of Country - All Adults

**Direction of Country**"Would you say things in this country today are generally headed in the right direction or off on the wrong track?"