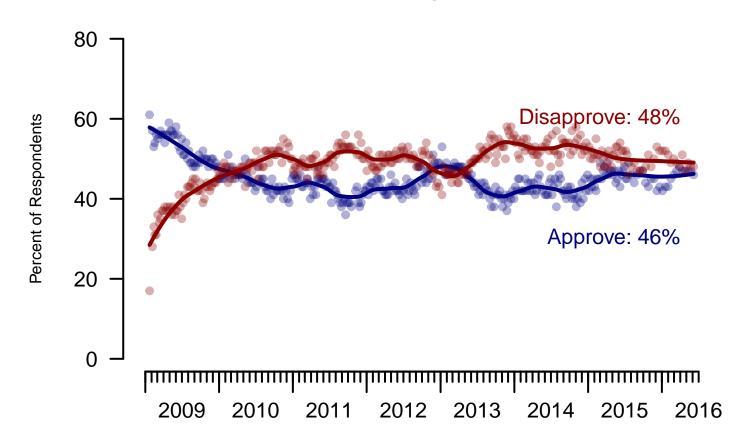

### 1. Approval of Obama as President – Historical

Do you approve or disapprove of the way Barack Obama is handling his job as President?

| ΑI | ΙΑ | เดเ | Ш | ts |
|----|----|-----|---|----|

| Total<br>Approve | Total<br>Disapprove                                                | Strongly<br>Approve                                                                                                                                                                                                                                                                            | Somewhat<br>Approve                                                                                                                                                                                                                                                                                                                                                                                                                    | Somewhat<br>Disapprove                                                                                                                                                                                                                                                                                                                                                                                                                                                                                                                                                         | Strongly<br>Disapprove                                                                                                                                                                                                                                                                                                                                                                                                                                                                                                                                                                                                                                                                                                                                                                              | Not<br>Sure                                                                                                                                                                                                                                                                                                                                                                                                                                                                                                                                                                                                                                                                                                                                                                                                                                                                                                                                                                                                                                                                            |  |  |  |  |
|------------------|--------------------------------------------------------------------|------------------------------------------------------------------------------------------------------------------------------------------------------------------------------------------------------------------------------------------------------------------------------------------------|----------------------------------------------------------------------------------------------------------------------------------------------------------------------------------------------------------------------------------------------------------------------------------------------------------------------------------------------------------------------------------------------------------------------------------------|--------------------------------------------------------------------------------------------------------------------------------------------------------------------------------------------------------------------------------------------------------------------------------------------------------------------------------------------------------------------------------------------------------------------------------------------------------------------------------------------------------------------------------------------------------------------------------|-----------------------------------------------------------------------------------------------------------------------------------------------------------------------------------------------------------------------------------------------------------------------------------------------------------------------------------------------------------------------------------------------------------------------------------------------------------------------------------------------------------------------------------------------------------------------------------------------------------------------------------------------------------------------------------------------------------------------------------------------------------------------------------------------------|----------------------------------------------------------------------------------------------------------------------------------------------------------------------------------------------------------------------------------------------------------------------------------------------------------------------------------------------------------------------------------------------------------------------------------------------------------------------------------------------------------------------------------------------------------------------------------------------------------------------------------------------------------------------------------------------------------------------------------------------------------------------------------------------------------------------------------------------------------------------------------------------------------------------------------------------------------------------------------------------------------------------------------------------------------------------------------------|--|--|--|--|
| 46%              | 48%                                                                | 22%                                                                                                                                                                                                                                                                                            | 24%                                                                                                                                                                                                                                                                                                                                                                                                                                    | 16%                                                                                                                                                                                                                                                                                                                                                                                                                                                                                                                                                                            | 32%                                                                                                                                                                                                                                                                                                                                                                                                                                                                                                                                                                                                                                                                                                                                                                                                 | 6%                                                                                                                                                                                                                                                                                                                                                                                                                                                                                                                                                                                                                                                                                                                                                                                                                                                                                                                                                                                                                                                                                     |  |  |  |  |
| 47%              | 48%                                                                | 20%                                                                                                                                                                                                                                                                                            | 27%                                                                                                                                                                                                                                                                                                                                                                                                                                    | 14%                                                                                                                                                                                                                                                                                                                                                                                                                                                                                                                                                                            | 34%                                                                                                                                                                                                                                                                                                                                                                                                                                                                                                                                                                                                                                                                                                                                                                                                 | 6%                                                                                                                                                                                                                                                                                                                                                                                                                                                                                                                                                                                                                                                                                                                                                                                                                                                                                                                                                                                                                                                                                     |  |  |  |  |
| 47%              | 49%                                                                | 21%                                                                                                                                                                                                                                                                                            | 26%                                                                                                                                                                                                                                                                                                                                                                                                                                    | 14%                                                                                                                                                                                                                                                                                                                                                                                                                                                                                                                                                                            | 35%                                                                                                                                                                                                                                                                                                                                                                                                                                                                                                                                                                                                                                                                                                                                                                                                 | 5%                                                                                                                                                                                                                                                                                                                                                                                                                                                                                                                                                                                                                                                                                                                                                                                                                                                                                                                                                                                                                                                                                     |  |  |  |  |
| 47%              | 47%                                                                | 21%                                                                                                                                                                                                                                                                                            | 26%                                                                                                                                                                                                                                                                                                                                                                                                                                    | 13%                                                                                                                                                                                                                                                                                                                                                                                                                                                                                                                                                                            | 34%                                                                                                                                                                                                                                                                                                                                                                                                                                                                                                                                                                                                                                                                                                                                                                                                 | 6%                                                                                                                                                                                                                                                                                                                                                                                                                                                                                                                                                                                                                                                                                                                                                                                                                                                                                                                                                                                                                                                                                     |  |  |  |  |
| 47%              | 51%                                                                | 22%                                                                                                                                                                                                                                                                                            | 25%                                                                                                                                                                                                                                                                                                                                                                                                                                    | 13%                                                                                                                                                                                                                                                                                                                                                                                                                                                                                                                                                                            | 38%                                                                                                                                                                                                                                                                                                                                                                                                                                                                                                                                                                                                                                                                                                                                                                                                 | 3%                                                                                                                                                                                                                                                                                                                                                                                                                                                                                                                                                                                                                                                                                                                                                                                                                                                                                                                                                                                                                                                                                     |  |  |  |  |
| 48%              | 48%                                                                | 23%                                                                                                                                                                                                                                                                                            | 25%                                                                                                                                                                                                                                                                                                                                                                                                                                    | 12%                                                                                                                                                                                                                                                                                                                                                                                                                                                                                                                                                                            | 36%                                                                                                                                                                                                                                                                                                                                                                                                                                                                                                                                                                                                                                                                                                                                                                                                 | 4%                                                                                                                                                                                                                                                                                                                                                                                                                                                                                                                                                                                                                                                                                                                                                                                                                                                                                                                                                                                                                                                                                     |  |  |  |  |
| 47%              | 49%                                                                | 22%                                                                                                                                                                                                                                                                                            | 25%                                                                                                                                                                                                                                                                                                                                                                                                                                    | 14%                                                                                                                                                                                                                                                                                                                                                                                                                                                                                                                                                                            | 35%                                                                                                                                                                                                                                                                                                                                                                                                                                                                                                                                                                                                                                                                                                                                                                                                 | 3%                                                                                                                                                                                                                                                                                                                                                                                                                                                                                                                                                                                                                                                                                                                                                                                                                                                                                                                                                                                                                                                                                     |  |  |  |  |
| 46%              | 50%                                                                | 21%                                                                                                                                                                                                                                                                                            | 25%                                                                                                                                                                                                                                                                                                                                                                                                                                    | 13%                                                                                                                                                                                                                                                                                                                                                                                                                                                                                                                                                                            | 37%                                                                                                                                                                                                                                                                                                                                                                                                                                                                                                                                                                                                                                                                                                                                                                                                 | 4%                                                                                                                                                                                                                                                                                                                                                                                                                                                                                                                                                                                                                                                                                                                                                                                                                                                                                                                                                                                                                                                                                     |  |  |  |  |
| 45%              | 49%                                                                | 19%                                                                                                                                                                                                                                                                                            | 26%                                                                                                                                                                                                                                                                                                                                                                                                                                    | 12%                                                                                                                                                                                                                                                                                                                                                                                                                                                                                                                                                                            | 37%                                                                                                                                                                                                                                                                                                                                                                                                                                                                                                                                                                                                                                                                                                                                                                                                 | 7%                                                                                                                                                                                                                                                                                                                                                                                                                                                                                                                                                                                                                                                                                                                                                                                                                                                                                                                                                                                                                                                                                     |  |  |  |  |
| 43%              | 51%                                                                | 21%                                                                                                                                                                                                                                                                                            | 22%                                                                                                                                                                                                                                                                                                                                                                                                                                    | 15%                                                                                                                                                                                                                                                                                                                                                                                                                                                                                                                                                                            | 36%                                                                                                                                                                                                                                                                                                                                                                                                                                                                                                                                                                                                                                                                                                                                                                                                 | 5%                                                                                                                                                                                                                                                                                                                                                                                                                                                                                                                                                                                                                                                                                                                                                                                                                                                                                                                                                                                                                                                                                     |  |  |  |  |
| 43%              | 54%                                                                | 16%                                                                                                                                                                                                                                                                                            | 27%                                                                                                                                                                                                                                                                                                                                                                                                                                    | 18%                                                                                                                                                                                                                                                                                                                                                                                                                                                                                                                                                                            | 36%                                                                                                                                                                                                                                                                                                                                                                                                                                                                                                                                                                                                                                                                                                                                                                                                 | 3%                                                                                                                                                                                                                                                                                                                                                                                                                                                                                                                                                                                                                                                                                                                                                                                                                                                                                                                                                                                                                                                                                     |  |  |  |  |
|                  | 46%<br>47%<br>47%<br>47%<br>47%<br>48%<br>47%<br>46%<br>45%<br>43% | Approve         Disapprove           46%         48%           47%         48%           47%         49%           47%         47%           47%         51%           48%         48%           47%         49%           46%         50%           45%         49%           43%         51% | Approve         Disapprove         Approve           46%         48%         22%           47%         48%         20%           47%         49%         21%           47%         47%         21%           47%         51%         22%           48%         48%         23%           47%         49%         22%           46%         50%         21%           45%         49%         19%           43%         51%         21% | Approve         Disapprove         Approve         Approve           46%         48%         22%         24%           47%         48%         20%         27%           47%         49%         21%         26%           47%         47%         21%         26%           47%         51%         22%         25%           48%         48%         23%         25%           47%         49%         22%         25%           46%         50%         21%         25%           45%         49%         19%         26%           43%         51%         21%         25% | Approve         Disapprove         Approve         Approve         Disapprove           46%         48%         22%         24%         16%           47%         48%         20%         27%         14%           47%         49%         21%         26%         14%           47%         47%         21%         26%         13%           47%         51%         22%         25%         13%           48%         48%         23%         25%         12%           47%         49%         22%         25%         14%           46%         50%         21%         25%         13%           45%         49%         19%         26%         12%           45%         49%         19%         26%         12%           43%         51%         21%         22%         25%         13% | Approve         Disapprove         Approve         Approve         Disapprove         Disapprove           46%         48%         22%         24%         16%         32%           47%         48%         20%         27%         14%         34%           47%         49%         21%         26%         14%         35%           47%         47%         21%         26%         13%         34%           47%         51%         22%         25%         13%         38%           48%         48%         23%         25%         12%         36%           47%         49%         22%         25%         14%         35%           46%         50%         21%         25%         13%         37%           45%         49%         19%         26%         12%         37%           45%         49%         19%         26%         12%         37%           45%         49%         19%         26%         12%         37%           45%         49%         19%         26%         12%         37%           45%         49%         19%         26%         12% |  |  |  |  |

Obama Approval
"Do you approve or disapprove of the way Barack Obama is handling his job as President?"

Figure 1: Obama Approval - All Adults

Obama Approval
"Do you approve or disapprove of the way Barack Obama is handling his job as President?"