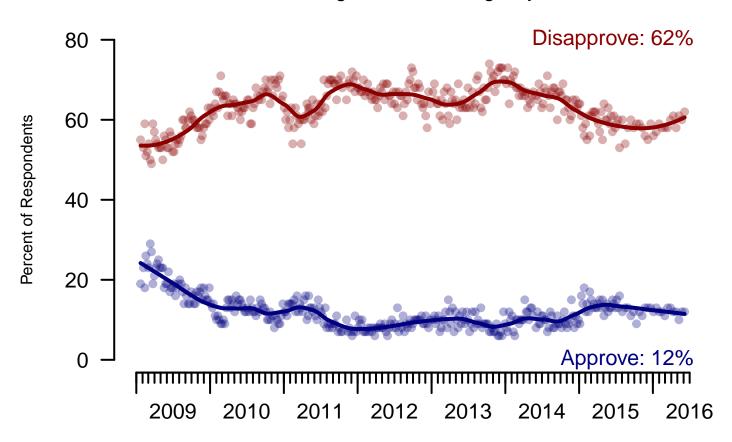

|                             | Total<br>Approve | Total<br>Disapprove | Strongly<br>Approve | Somewhat<br>Approve | Neutral | Somewhat Disapprove | Strongly<br>Disapprove | Not<br>Sure |
|-----------------------------|------------------|---------------------|---------------------|---------------------|---------|---------------------|------------------------|-------------|
| June 3-7, 2016              | 12%              | 62%                 | 4%                  | 8%                  | 18%     | 24%                 | 38%                    | 8%          |
| May 20-24, 2016             | 12%              | 60%                 | 3%                  | 9%                  | 17%     | 21%                 | 39%                    | 11%         |
| May 6-10, 2016              | 10%              | 61%                 | 2%                  | 8%                  | 18%     | 20%                 | 41%                    | 10%         |
| April 23-25, 2016           | 12%              | 58%                 | 3%                  | 9%                  | 18%     | 20%                 | 38%                    | 12%         |
| April 9-11, 2016            | 12%              | 61%                 | 3%                  | 9%                  | 17%     | 21%                 | 40%                    | 10%         |
| March 26-28, 2016           | 13%              | 60%                 | 2%                  | 11%                 | 18%     | 22%                 | 38%                    | 10%         |
| March 12-14, 2016           | 13%              | 58%                 | 4%                  | 9%                  | 20%     | 22%                 | 36%                    | 10%         |
| February 27-29, 2016        | 11%              | 58%                 | 3%                  | 8%                  | 20%     | 23%                 | 35%                    | 11%         |
| February 13-15, 2016        | 12%              | 58%                 | 3%                  | 9%                  | 18%     | 22%                 | 36%                    | 12%         |
| January 30-February 1, 2016 | 12%              | 59%                 | 3%                  | 9%                  | 18%     | 23%                 | 36%                    | 11%         |
| One Year Ago                | 13%              | 61%                 | 3%                  | 10%                 | 19%     | 26%                 | 35%                    | 7%          |

Congress Approval "Do you approve of the way the U.S. Congress is handling its job?"

Figure 3: Congress Approval – All Adults