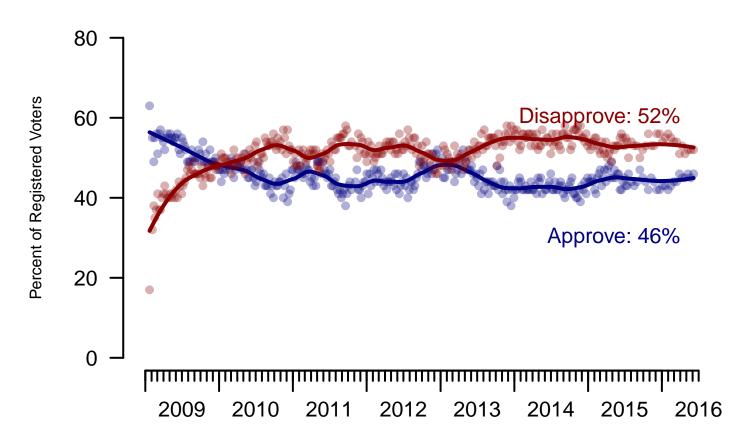

| _   |        |       |        |
|-----|--------|-------|--------|
| Ren | iistei | .ed / | /oters |

|                             |                  |                     |                     | egistered vot       | C13                    |                        |             |
|-----------------------------|------------------|---------------------|---------------------|---------------------|------------------------|------------------------|-------------|
|                             | Total<br>Approve | Total<br>Disapprove | Strongly<br>Approve | Somewhat<br>Approve | Somewhat<br>Disapprove | Strongly<br>Disapprove | Not<br>Sure |
| June 3-7, 2016              | 46%              | 52%                 | 22%                 | 24%                 | 13%                    | 39%                    | 3%          |
| May 20-24, 2016             | 45%              | 52%                 | 22%                 | 23%                 | 13%                    | 39%                    | 3%          |
| May 6-10, 2016              | 46%              | 52%                 | 22%                 | 24%                 | 12%                    | 40%                    | 2%          |
| April 23-25, 2016           | 45%              | 51%                 | 22%                 | 23%                 | 11%                    | 40%                    | 4%          |
| April 9-11, 2016            | 45%              | 53%                 | 23%                 | 22%                 | 10%                    | 43%                    | 2%          |
| March 26-28, 2016           | 46%              | 51%                 | 24%                 | 22%                 | 11%                    | 40%                    | 3%          |
| March 12-14, 2016           | 44%              | 54%                 | 23%                 | 21%                 | 13%                    | 41%                    | 2%          |
| February 27-29, 2016        | 44%              | 54%                 | 22%                 | 22%                 | 10%                    | 44%                    | 2%          |
| February 13-15, 2016        | 43%              | 55%                 | 22%                 | 21%                 | 12%                    | 43%                    | 2%          |
| January 30-February 1, 2016 | 42%              | 56%                 | 21%                 | 21%                 | 12%                    | 44%                    | 1%          |
| One Year Ago                | 42%              | 55%                 | 18%                 | 24%                 | 15%                    | 40%                    | 2%          |

Figure 2: Obama Approval - Registered Voters