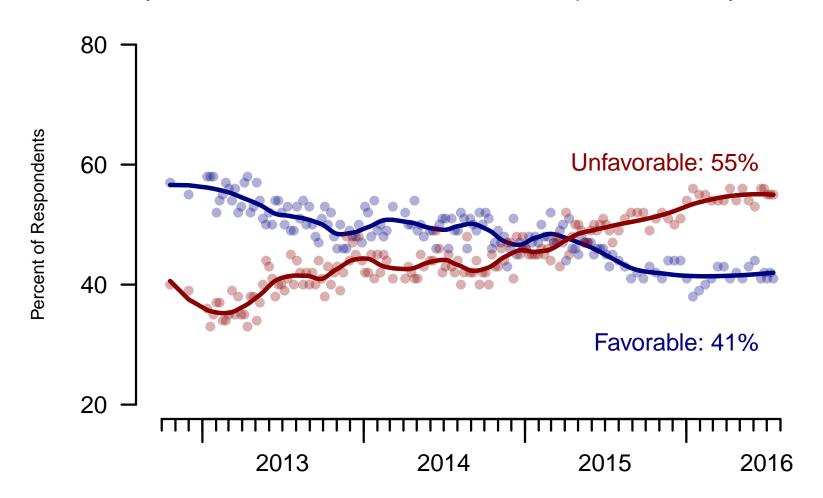

### Hillary Clinton Favorability

#### Do you have a favorable or an unfavorable opinion of Hillary Clinton?

|                      |       | Ag       | e (4 cate | egory) |     | Race  |       |          | Census Region  |              |       |      |
|----------------------|-------|----------|-----------|--------|-----|-------|-------|----------|----------------|--------------|-------|------|
|                      | Total | Under 30 | 30-44     | 45-64  | 65+ | White | Black | Hispanic | North-<br>east | Mid-<br>west | South | West |
| Very favorable       | 18    | 20       | 17        | 16     | 19  | 12    | 44    | 27       | 16             | 14           | 21    | 17   |
| Somewhat favorable   | 23    | 31       | 25        | 18     | 21  | 22    | 26    | 29       | 28             | 18           | 24    | 23   |
| Somewhat unfavorable | 12    | 15       | 13        | 12     | 10  | 13    | 10    | 11       | 14             | 10           | 13    | 12   |
| Very unfavorable     | 43    | 27       | 37        | 53     | 48  | 50    | 12    | 27       | 38             | 51           | 39    | 46   |
| Don't know           | 4     | 8        | 8         | 0      | 2   | 3     | 8     | 7        | 4              | 7            | 3     | 1    |

Clinton Favorability
"Do you have a favorable or an unfavorable opinion of Hillary Clinton?"

#### Do you have a favorable or an unfavorable opinion of Hillary Clinton?

| Date               | Favorable | Unfavorable | Very<br>favorable | Somewhat favorable | Somewhat unfavorable | Very<br>unfavorable | Don't<br>know |
|--------------------|-----------|-------------|-------------------|--------------------|----------------------|---------------------|---------------|
| July 16, 2016      | 41        | 55          | 18                | 23                 | 12                   | 43                  | 4             |
| July 9, 2016       | 42        | 55          | 21                | 21                 | 13                   | 42                  | 2             |
| July 2, 2016       | 41        | 55          | 18                | 23                 | 12                   | 43                  | 4             |
| June 25, 2016      | 42        | 56          | 21                | 21                 | 14                   | 42                  | 2             |
| June 18, 2016      | 41        | 56          | 22                | 19                 | 14                   | 42                  | 3             |
| June 4, 2016       | 44        | 53          | 21                | 23                 | 11                   | 42                  | 3             |
| May 21, 2016       | 43        | 54          | 23                | 20                 | 13                   | 41                  | 3             |
| May 7, 2016        | 41        | 56          | 20                | 21                 | 13                   | 43                  | 3             |
| April 23, 2016     | 42        | 54          | 21                | 21                 | 11                   | 43                  | 4             |
| April 9, 2016      | 41        | 56          | 21                | 20                 | 12                   | 44                  | 2             |
| March 26, 2016     | 43        | 54          | 22                | 21                 | 10                   | 44                  | 3             |
| March 12, 2016     | 43        | 54          | 23                | 20                 | 12                   | 42                  | 3             |
| February 27, 2016  | 41        | 54          | 21                | 20                 | 11                   | 43                  | 5             |
| February 13, 2016  | 40        | 55          | 21                | 19                 | 12                   | 43                  | 5             |
| January 30, 2016   | 39        | 55          | 21                | 18                 | 12                   | 43                  | 5             |
| January 16, 2016   | 38        | 56          | 19                | 19                 | 12                   | 44                  | 6             |
| January 2, 2016    | 41        | 54          | 21                | 20                 | 12                   | 42                  | 5             |
| December 19, 2015  | 44        | 51          | 23                | 21                 | 10                   | 41                  | 5             |
| December 5, 2015   | 44        | 50          | 23                | 21                 | 12                   | 38                  | 5             |
| November 21, 2015  | 44        | 51          | 22                | 22                 | 12                   | 39                  | 6             |
| November 7, 2015   | 41        | 52          | 22                | 19                 | 13                   | 39                  | 7             |
| October 24, 2015   | 42        | 51          | 21                | 21                 | 12                   | 39                  | 7             |
| October 10, 2015   | 43        | 49          | 19                | 24                 | 11                   | 38                  | 7             |
| September 26, 2015 | 41        | 52          | 21                | 20                 | 13                   | 39                  | 7             |
| September 12, 2015 | 42        | 52          | 19                | 23                 | 12                   | 40                  | 6             |
| August 29, 2015    | 41        | 52          | 20                | 21                 | 12                   | 40                  | 7             |
| August 15, 2015    | 43        | 51          | 21                | 22                 | 12                   | 39                  | 6             |
| August 1, 2015     | 44        | 49          | 21                | 23                 | 10                   | 39                  | 7             |
| July 18, 2015      | 45        | 47          | 23                | 22                 | 10                   | 37                  | 7             |
| July 11, 2015      | 43        | 49          | 19                | 24                 | 12                   | 37                  | 7             |
| July 4, 2015       | 45        | 50          | 24                | 21                 | 10                   | 40                  | 6             |
| June 27, 2015      | 46        | 51          | 22                | 24                 | 11                   | 40                  | 4             |
| June 20, 2015      | 46        | 50          | 23                | 23                 | 13                   | 37                  | 3             |
| June 13, 2015      | 46        | 49          | 25                | 21                 | 13                   | 36                  | 4             |
| June 6, 2015       | 45        | 50          | 22                | 23                 | 10                   | 40                  | 5             |

|                    | Hillary Clinto | n Favorability — |           | from previous | page        |             |       |
|--------------------|----------------|------------------|-----------|---------------|-------------|-------------|-------|
|                    |                |                  | Very      | Somewhat      | Somewhat    | Very        | Don't |
| Date               | Favorable      | Unfavorable      | favorable | favorable     | unfavorable | unfavorable | know  |
| May 30, 2015       | 47             | 49               | 24        | 23            | 11          | 38          | 4     |
| May 23, 2015       | 47             | 47               | 21        | 26            | 10          | 37          | 7     |
| May 16, 2015       | 47             | 47               | 23        | 24            | 10          | 37          | 5     |
| May 9, 2015        | 48             | 49               | 27        | 21            | 11          | 38          | 4     |
| May 2, 2015        | 45             | 50               | 23        | 22            | 13          | 37          | 5     |
| April 25, 2015     | 46             | 50               | 23        | 23            | 12          | 38          | 5     |
| April 18, 2015     | 46             | 48               | 25        | 21            | 10          | 38          | 5     |
| April 11, 2015     | 51             | 45               | 28        | 23            | 12          | 33          | 4     |
| April 4, 2015      | 44             | 52               | 23        | 21            | 11          | 41          | 4     |
| March 28, 2015     | 50             | 47               | 26        | 24            | 11          | 36          | 4     |
| March 21, 2015     | 49             | 43               | 25        | 24            | 8           | 35          | 8     |
| March 14, 2015     | 47             | 48               | 15        | 32            | 14          | 34          | 5     |
| March 7, 2015      | 47             | 47               | 16        | 31            | 16          | 31          | 7     |
| February 28, 2015  | 52             | 44               | 27        | 25            | 8           | 36          | 4     |
| February 21, 2015  | 48             | 46               | 25        | 23            | 12          | 34          | 7     |
| February 14, 2015  | 48             | 45               | 24        | 24            | 11          | 34          | 7     |
| February 7, 2015   | 50             | 46               | 24        | 26            | 15          | 31          | 5     |
| January 31, 2015   | 47             | 45               | 23        | 24            | 11          | 34          | 8     |
| January 24, 2015   | 48             | 45               | 21        | 27            | 12          | 33          | 7     |
| January 17, 2015   | 47             | 45               | 23        | 24            | 13          | 32          | 9     |
| January 10, 2015   | 48             | 45               | 22        | 26            | 10          | 35          | 7     |
| January 3, 2015    | 46             | 46               | 24        | 22            | 11          | 35          | 8     |
| December 27, 2014  | 46             | 48               | 22        | 24            | 12          | 36          | 7     |
| December 20, 2014  | 47             | 45               | 25        | 22            | 9           | 36          | 7     |
| December 13, 2014  | 45             | 48               | 21        | 24            | 11          | 37          | 7     |
| December 6, 2014   | 51             | 41               | 26        | 25            | 12          | 29          | 9     |
| November 29, 2014  | 46             | 47               | 22        | 24            | 12          | 35          | 6     |
| November 22, 2014  | 43             | 47               | 20        | 23            | 11          | 36          | 10    |
| November 15, 2014  | 48             | 44               | 26        | 22            | 14          | 30          | 8     |
| November 8, 2014   | 47             | 46               | 26        | 21            | 14          | 32          | 7     |
| November 1, 2014   | 49             | 43               | 23        | 26            | 11          | 32          | 8     |
| October 25, 2014   | 47             | 43               | 25        | 22            | 9           | 34          | 9     |
| October 18, 2014   | 46             | 45               | 25        | 21            | 12          | 33          | 8     |
| October 11, 2014   | 51             | 40               | 25        | 26            | 10          | 30          | 9     |
| October 4, 2014    | 52             | 42               | 27        | 25            | 12          | 30          | 6     |
| September 27, 2014 | 50             | 42               | 27        | 23            | 15          | 27          | 8     |

|                    | Hillary Clinto | n Favorability — |           |           |             |             |       |
|--------------------|----------------|------------------|-----------|-----------|-------------|-------------|-------|
|                    |                |                  | Very      | Somewhat  | Somewhat    | Very        | Don't |
| Date               | Favorable      | Unfavorable      | favorable | favorable | unfavorable | unfavorable | know  |
| September 20, 2014 | 52             | 40               | 26        | 26        | 10          | 30          | 9     |
| September 13, 2014 | 49             | 44               | 22        | 27        | 13          | 31          | 8     |
| September 6, 2014  | 50             | 42               | 26        | 24        | 12          | 30          | 8     |
| August 30, 2014    | 51             | 42               | 23        | 28        | 13          | 29          | 7     |
| August 23, 2014    | 46             | 48               | 22        | 24        | 15          | 33          | 7     |
| August 16, 2014    | 51             | 42               | 24        | 27        | 14          | 28          | 6     |
| August 9, 2014     | 52             | 40               | 26        | 26        | 11          | 29          | 8     |
| August 2, 2014     | 49             | 44               | 24        | 25        | 13          | 31          | 7     |
| July 26, 2014      | 49             | 42               | 24        | 25        | 13          | 29          | 10    |
| July 19, 2014      | 51             | 43               | 24        | 27        | 9           | 34          | 7     |
| July 12, 2014      | 46             | 45               | 19        | 27        | 13          | 32          | 8     |
| July 5, 2014       | 51             | 43               | 27        | 24        | 12          | 31          | 6     |
| June 28, 2014      | 51             | 42               | 26        | 25        | 12          | 30          | 8     |
| June 21, 2014      | 50             | 46               | 28        | 22        | 13          | 33          | 5     |
| June 14, 2014      | 46             | 49               | 27        | 19        | 16          | 33          | 5     |
| June 7, 2014       | 49             | 44               | 22        | 27        | 15          | 29          | 6     |
| May 31, 2014       | 49             | 44               | 26        | 23        | 14          | 30          | 8     |
| May 17, 2014       | 48             | 43               | 26        | 22        | 12          | 31          | 10    |
| May 10, 2014       | 50             | 45               | 28        | 22        | 14          | 31          | 6     |
| May 3, 2014        | 49             | 41               | 26        | 23        | 11          | 30          | 10    |
| April 26, 2014     | 54             | 41               | 29        | 25        | 13          | 28          | 6     |
| April 19, 2014     | 50             | 42               | 26        | 24        | 12          | 30          | 8     |
| April 12, 2014     | 50             | 43               | 28        | 22        | 12          | 31          | 7     |
| April 5, 2014      | 52             | 41               | 27        | 25        | 13          | 28          | 7     |
| March 8, 2014      | 53             | 41               | 29        | 24        | 12          | 29          | 7     |
| February 22, 2014  | 49             | 44               | 22        | 27        | 16          | 28          | 7     |
| February 15, 2014  | 48             | 45               | 24        | 24        | 15          | 30          | 8     |
| February 8, 2014   | 50             | 42               | 26        | 24        | 10          | 32          | 8     |
| February 1, 2014   | 49             | 45               | 27        | 22        | 13          | 32          | 6     |
| January 25, 2014   | 54             | 41               | 29        | 25        | 12          | 29          | 6     |
| January 18, 2014   | 48             | 45               | 30        | 18        | 13          | 32          | 7     |
| January 11, 2014   | 52             | 42               | 28        | 24        | 14          | 28          | 5     |
| January 4, 2014    | 53             | 42               | 29        | 24        | 12          | 30          | 6     |
| December 28, 2013  | 47             | 44               | 28        | 19        | 12          | 32          | 8     |
| December 21, 2013  | 50             | 48               | 28        | 22        | 11          | 37          | 2     |
| December 14, 2013  | 48             | 45               | 26        | 22        | 11          | 34          | 6     |

|                    | Hillary Clinto | n Favorability — |           |           |             |             |       |
|--------------------|----------------|------------------|-----------|-----------|-------------|-------------|-------|
|                    |                |                  | Very      | Somewhat  | Somewhat    | Very        | Don't |
| Date               | Favorable      | Unfavorable      | favorable | favorable | unfavorable | unfavorable | know  |
| December 7, 2013   | 48             | 47               | 24        | 24        | 10          | 37          | 5     |
| November 30, 2013  | 49             | 44               | 28        | 21        | 12          | 32          | 7     |
| November 23, 2013  | 46             | 48               | 27        | 19        | 11          | 37          | 6     |
| November 16, 2013  | 46             | 42               | 26        | 20        | 12          | 30          | 13    |
| November 9, 2013   | 50             | 39               | 28        | 22        | 9           | 30          | 12    |
| November 2, 2013   | 46             | 43               | 26        | 20        | 11          | 32          | 11    |
| October 26, 2013   | 48             | 42               | 30        | 18        | 10          | 32          | 10    |
| October 19, 2013   | 52             | 40               | 30        | 22        | 11          | 29          | 8     |
| October 12, 2013   | 50             | 43               | 27        | 23        | 13          | 30          | 7     |
| October 5, 2013    | 53             | 38               | 30        | 23        | 12          | 26          | 9     |
| September 28, 2013 | 51             | 41               | 29        | 22        | 11          | 30          | 8     |
| September 21, 2013 | 47             | 44               | 26        | 21        | 11          | 33          | 10    |
| September 14, 2013 | 48             | 40               | 26        | 22        | 11          | 29          | 12    |
| September 7, 2013  | 50             | 42               | 27        | 23        | 11          | 31          | 8     |
| August 31, 2013    | 53             | 40               | 30        | 23        | 12          | 28          | 7     |
| August 24, 2013    | 50             | 42               | 26        | 24        | 10          | 32          | 8     |
| August 17, 2013    | 54             | 40               | 31        | 23        | 14          | 26          | 6     |
| August 10, 2013    | 51             | 42               | 31        | 20        | 12          | 30          | 7     |
| August 3, 2013     | 53             | 44               | 29        | 24        | 10          | 34          | 2     |
| July 27, 2013      | 49             | 40               | 26        | 23        | 9           | 31          | 11    |
| July 20, 2013      | 49             | 45               | 28        | 21        | 11          | 34          | 6     |
| July 13, 2013      | 53             | 41               | 29        | 24        | 11          | 30          | 7     |
| July 6, 2013       | 50             | 39               | 26        | 24        | 12          | 27          | 11    |
| June 29, 2013      | 52             | 40               | 30        | 22        | 11          | 29          | 9     |
| June 22, 2013      | 54             | 40               | 33        | 21        | 12          | 28          | 7     |
| June 15, 2013      | 54             | 38               | 33        | 21        | 12          | 26          | 8     |
| June 8, 2013       | 50             | 41               | 27        | 23        | 12          | 29          | 9     |
| June 1, 2013       | 52             | 43               | 29        | 23        | 13          | 30          | 5     |
| May 25, 2013       | 50             | 44               | 28        | 22        | 14          | 30          | 6     |
| May 18, 2013       | 51             | 40               | 29        | 22        | 13          | 27          | 9     |
| May 11, 2013       | 54             | 37               | 34        | 20        | 10          | 27          | 9     |
| May 4, 2013        | 57             | 34               | 30        | 27        | 13          | 21          | 9     |
| April 27, 2013     | 53             | 38               | 32        | 21        | 13          | 25          | 9     |
| April 20, 2013     | 52             | 38               | 31        | 21        | 14          | 24          | 9     |
| April 13, 2013     | 58             | 33               | 30        | 28        | 12          | 21          | 9     |
| April 6, 2013      | 57             | 35               | 38        | 19        | 12          | 23          | 9     |

|                   | Hillary Clinton Favorability — Continued from previous page |             |                   |                    |                      |                     |               |  |  |  |  |  |
|-------------------|-------------------------------------------------------------|-------------|-------------------|--------------------|----------------------|---------------------|---------------|--|--|--|--|--|
| Date              | Favorable                                                   | Unfavorable | Very<br>favorable | Somewhat favorable | Somewhat unfavorable | Very<br>unfavorable | Don't<br>know |  |  |  |  |  |
| March 30, 2013    | 53                                                          | 35          | 30                | 23                 | 10                   | 25                  | 11            |  |  |  |  |  |
| March 23, 2013    | 52                                                          | 38          | 32                | 20                 | 15                   | 23                  | 10            |  |  |  |  |  |
| March 16, 2013    | 56                                                          | 35          | 32                | 24                 | 13                   | 22                  | 10            |  |  |  |  |  |
| March 9, 2013     | 54                                                          | 39          | 30                | 24                 | 14                   | 25                  | 8             |  |  |  |  |  |
| March 2, 2013     | 56                                                          | 35          | 31                | 25                 | 11                   | 24                  | 9             |  |  |  |  |  |
| February 23, 2013 | 57                                                          | 34          | 35                | 22                 | 13                   | 21                  | 9             |  |  |  |  |  |
| February 16, 2013 | 55                                                          | 34          | 33                | 22                 | 12                   | 22                  | 11            |  |  |  |  |  |
| February 9, 2013  | 54                                                          | 37          | 33                | 21                 | 12                   | 25                  | 9             |  |  |  |  |  |
| February 2, 2013  | 52                                                          | 37          | 30                | 22                 | 12                   | 25                  | 12            |  |  |  |  |  |
| January 26, 2013  | 58                                                          | 35          | 35                | 23                 | 13                   | 22                  | 8             |  |  |  |  |  |
| January 19, 2013  | 58                                                          | 33          | 32                | 26                 | 12                   | 21                  | 10            |  |  |  |  |  |
| January 12, 2013  | 58                                                          | 36          | 37                | 21                 | 16                   | 20                  | 6             |  |  |  |  |  |
| December 1, 2012  | 55                                                          | 39          | 33                | 22                 | 18                   | 21                  | 6             |  |  |  |  |  |
| October 20, 2012  | 57                                                          | 40          | 33                | 24                 | 18                   | 22                  | 3             |  |  |  |  |  |