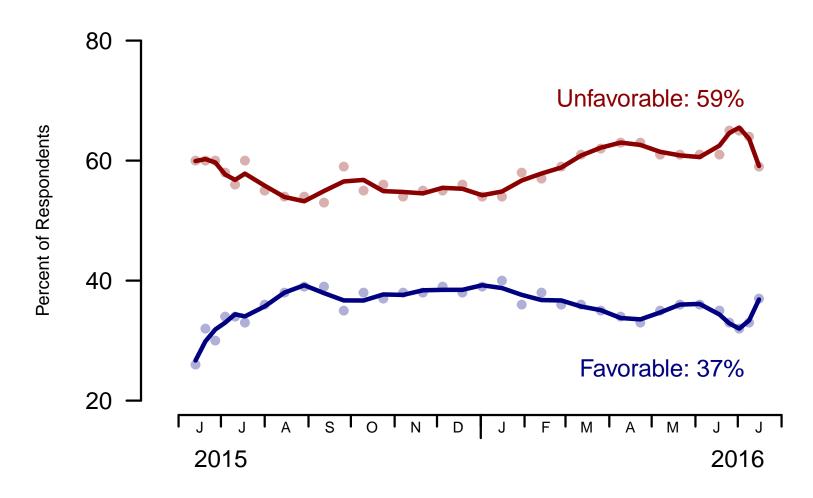

### 4 Donald Trump Favorability

#### Do you have a favorable or an unfavorable opinion of Donald Trump?

|                      | Total | Age (4 category) |       |       |     | Race  |       |          | Census Region  |              |       |      |
|----------------------|-------|------------------|-------|-------|-----|-------|-------|----------|----------------|--------------|-------|------|
|                      |       | Under 30         | 30-44 | 45-64 | 65+ | White | Black | Hispanic | North-<br>east | Mid-<br>west | South | West |
| Very favorable       | 20    | 9                | 19    | 28    | 19  | 23    | 8     | 14       | 21             | 22           | 19    | 20   |
| Somewhat favorable   | 17    | 7                | 16    | 19    | 25  | 19    | 9     | 11       | 17             | 17           | 18    | 17   |
| Somewhat unfavorable | 10    | 12               | 11    | 8     | 8   | 9     | 10    | 11       | 8              | 8            | 13    | 7    |
| Very unfavorable     | 49    | 67               | 44    | 44    | 46  | 46    | 65    | 56       | 52             | 47           | 47    | 54   |
| Don't know           | 4     | 5                | 9     | 1     | 2   | 3     | 8     | 7        | 2              | 6            | 4     | 2    |

Trump Favorability
"Do you have a favorable or an unfavorable opinion of Donald Trump?"

#### Do you have a favorable or an unfavorable opinion of Donald Trump?

| Date               | Favorable | Unfavorable | Very<br>favorable | Somewhat favorable | Somewhat unfavorable | Very<br>unfavorable | Don't<br>know |
|--------------------|-----------|-------------|-------------------|--------------------|----------------------|---------------------|---------------|
| July 16, 2016      | 37        | 59          | 20                | 17                 | 10                   | 49                  | 4             |
| July 9, 2016       | 33        | 64          | 14                | 19                 | 13                   | 51                  | 3             |
| July 2, 2016       | 32        | 65          | 17                | 15                 | 12                   | 53                  | 4             |
| June 25, 2016      | 33        | 65          | 15                | 18                 | 15                   | 50                  | 2             |
| June 18, 2016      | 35        | 61          | 16                | 19                 | 12                   | 49                  | 3             |
| June 4, 2016       | 36        | 61          | 18                | 18                 | 11                   | 50                  | 3             |
| May 21, 2016       | 36        | 61          | 21                | 15                 | 12                   | 49                  | 3             |
| May 7, 2016        | 35        | 61          | 19                | 16                 | 12                   | 49                  | 4             |
| April 23, 2016     | 33        | 63          | 18                | 15                 | 12                   | 51                  | 3             |
| April 9, 2016      | 34        | 63          | 18                | 16                 | 11                   | 52                  | 3             |
| March 26, 2016     | 35        | 62          | 18                | 17                 | 11                   | 51                  | 3             |
| March 12, 2016     | 36        | 61          | 19                | 17                 | 11                   | 50                  | 3             |
| February 27, 2016  | 36        | 59          | 20                | 16                 | 13                   | 46                  | 5             |
| February 13, 2016  | 38        | 57          | 23                | 15                 | 11                   | 46                  | 6             |
| January 30, 2016   | 36        | 58          | 21                | 15                 | 13                   | 45                  | 6             |
| January 16, 2016   | 40        | 54          | 24                | 16                 | 8                    | 46                  | 6<br>5        |
| January 2, 2016    | 39        | 54          | 23                | 16                 | 10                   | 44                  | 7             |
| December 19, 2015  | 38        | 56          | 22                | 16                 | 9                    | 47                  | 7             |
| December 5, 2015   | 39        | 55          | 23                | 16                 | 11                   | 44                  | 7             |
| November 21, 2015  | 38        | 55          | 21                | 17                 | 12                   | 43                  | 7             |
| November 7, 2015   | 38        | 54          | 20                | 18                 | 11                   | 43                  | 8             |
| October 24, 2015   | 37        | 56          | 20                | 17                 | 11                   | 45                  | 7             |
| October 10, 2015   | 38        | 55          | 20                | 18                 | 13                   | 42                  | 7             |
| September 26, 2015 | 35        | 59          | 18                | 17                 | 13                   | 46                  | 6             |
| September 12, 2015 | 39        | 53          | 20                | 19                 | 11                   | 42                  | 7             |
| August 29, 2015    | 39        | 54          | 23                | 16                 | 11                   | 43                  | 6             |
| August 15, 2015    | 38        | 54          | 20                | 18                 | 11                   | 43                  | 8             |
| August 1, 2015     | 36        | 55          | 20                | 16                 | 11                   | 44                  | 8             |
| July 18, 2015      | 33        | 60          | 17                | 16                 | 16                   | 44                  | 7             |
| July 11, 2015      | 34        | 56          | 17                | 17                 | 13                   | 43                  | 11            |
| July 4, 2015       | 34        | 58          | 18                | 16                 | 12                   | 46                  | 9             |
| June 27, 2015      | 30        | 60          | 13                | 17                 | 15                   | 45                  | 9             |
| June 20, 2015      | 32        | 60          | 10                | 22                 | 15                   | 45                  | 8             |
| June 13, 2015      | 26        | 60          | 6                 | 20                 | 21                   | 39                  | 14            |