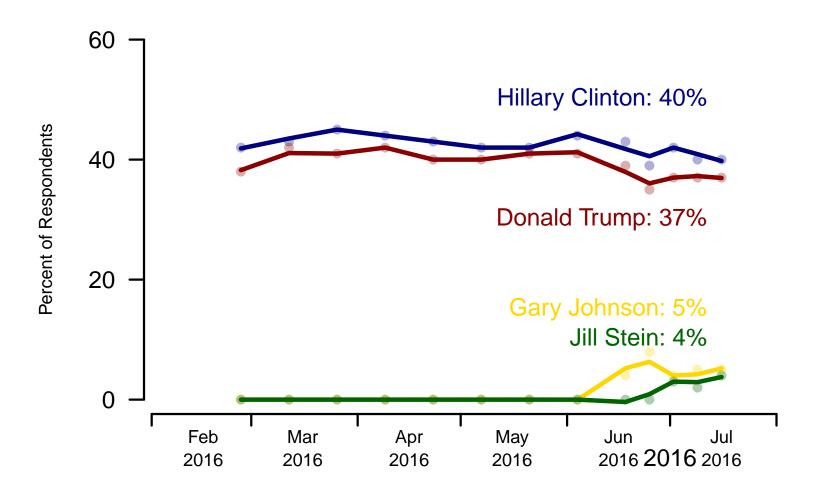

#### 1 Presidential Vote Intention

If the 2016 presidential election were being held today and the candidates were Hillary Clinton, the Democrat, Donald Trump, the Republican, Gary Johnson, the Libertarian, and Jill Stein, from the Green Party, who would you vote for? Asked of registered voters

### **Presidential Vote Intention**

If the 2016 presidential election were being held today and the candidates were Hillary Clinton, the Democrat, Donald Trump, the Republican, Gary Johnson, the Libertarian, and Jill Stein, from the Green Party, who would you vote for?

If the 2016 presidential election were being held today and the candidates were Hillary Clinton, the Democrat, Donald Trump, the Republican, Gary Johnson, the Libertarian, and Jill Stein, from the Green Party, who would you vote for? Asked of registered voters

| Date              | Hillary<br>Clinton | Donald<br>Trump | Gary<br>Johnson | Jill<br>Stein | Someone else | Not sure yet | Probably won't vote |
|-------------------|--------------------|-----------------|-----------------|---------------|--------------|--------------|---------------------|
| July 16, 2016     | 40                 | 37              | 5               | 4             | 3            | 7            | 3                   |
| July 9, 2016      | 40                 | 37              | 5               | 2             | 4            | 9            | 4                   |
| July 2, 2016      | 42                 | 37              | 4               | 3             | 4            | 9            | 2                   |
| June 25, 2016     | 39                 | 35              | 8               | 0             | 7            | 8            | 3                   |
| June 18, 2016     | 43                 | 39              | 4               | 0             | 7            | 5            | 2                   |
| June 4, 2016      | 44                 | 41              | 0               | 0             | 6            | 6            | 3                   |
| May 21, 2016      | 42                 | 41              | 0               | 0             | 7            | 6            | 4                   |
| May 7, 2016       | 42                 | 40              | 0               | 0             | 6            | 7            | 5                   |
| April 23, 2016    | 43                 | 40              | 0               | 0             | 5            | 6            | 7                   |
| April 9, 2016     | 44                 | 42              | 0               | 0             | 8            | 0            | 6                   |
| March 26, 2016    | 45                 | 41              | 0               | 0             | 6            | 0            | 7                   |
| March 12, 2016    | 43                 | 42              | 0               | 0             | 8            | 0            | 7                   |
| February 27, 2016 | 42                 | 38              | 0               | 0             | 6            | 0            | 14                  |