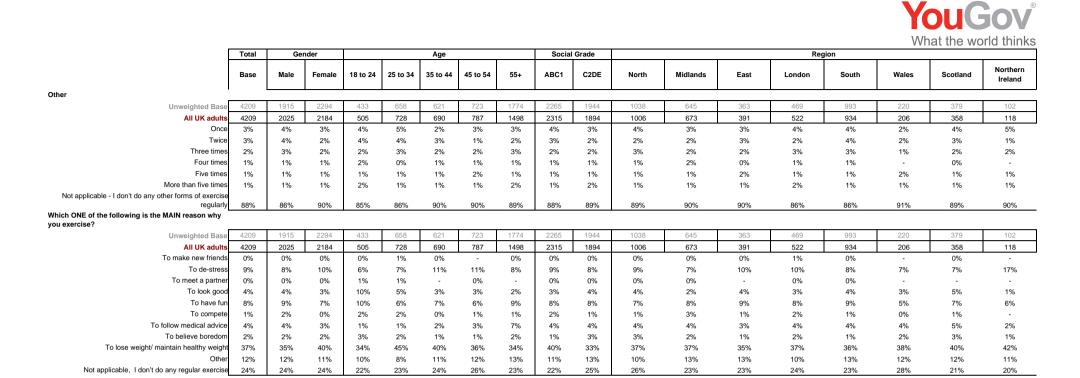

| Unweighted Base                                          | 4209 | 1915 | 2294 | 433 | 658 | 621 | 723 | 1774 | 2265 | 1944 | 1038 | 645 | 363 | 469 | 993 | 220 | 379 | 102 |
|----------------------------------------------------------|------|------|------|-----|-----|-----|-----|------|------|------|------|-----|-----|-----|-----|-----|-----|-----|
| All UK adults                                            | 4209 | 2025 | 2184 | 505 | 728 | 690 | 787 | 1498 | 2315 | 1894 | 1006 | 673 | 391 | 522 | 934 | 206 | 358 | 118 |
| Outdoor jogging/ running                                 | 8%   | 10%  | 5%   | 18% | 14% | 10% | 5%  | 2%   | 7%   | 8%   | 7%   | 7%  | 6%  | 9%  | 8%  | 7%  | 8%  | 9%  |
| Outdoor walking                                          | 48%  | 46%  | 50%  | 45% | 41% | 49% | 47% | 53%  | 50%  | 46%  | 47%  | 48% | 48% | 44% | 49% | 45% | 54% | 57% |
| Cycling                                                  | 10%  | 14%  | 7%   | 12% | 11% | 16% | 10% | 6%   | 10%  | 10%  | 10%  | 10% | 11% | 12% | 10% | 12% | 9%  | 4%  |
| Swimming                                                 | 9%   | 7%   | 10%  | 13% | 9%  | 8%  | 8%  | 7%   | 9%   | 8%   | 8%   | 8%  | 9%  | 9%  | 9%  | 10% | 10% | 6%  |
| Go to the gym                                            | 12%  | 14%  | 11%  | 19% | 19% | 12% | 11% | 8%   | 14%  | 10%  | 13%  | 10% | 10% | 15% | 13% | 17% | 15% | 6%  |
| Gardening                                                | 23%  | 22%  | 24%  | 6%  | 9%  | 19% | 24% | 37%  | 24%  | 22%  | 23%  | 25% | 27% | 17% | 24% | 22% | 24% | 29% |
| Meditation/ yoga                                         | 3%   | 2%   | 5%   | 4%  | 4%  | 3%  | 3%  | 3%   | 3%   | 4%   | 3%   | 3%  | 3%  | 6%  | 3%  | 2%  | 3%  | 4%  |
| Dancing                                                  | 5%   | 2%   | 8%   | 9%  | 8%  | 3%  | 5%  | 3%   | 5%   | 5%   | 4%   | 5%  | 6%  | 7%  | 5%  | 5%  | 6%  | 3%  |
| Exercise at home using a games console (i.e. Wii Fit) or |      |      |      |     |     |     |     |      |      |      |      |     |     |     |     |     |     |     |
| exercise video/ TV programme                             | 9%   | 5%   | 13%  | 15% | 14% | 10% | 8%  | 6%   | 8%   | 11%  | 10%  | 10% | 9%  | 8%  | 8%  | 13% | 10% | 5%  |
| Other                                                    | 12%  | 14%  | 10%  | 15% | 14% | 10% | 10% | 11%  | 12%  | 11%  | 11%  | 10% | 10% | 14% | 14% | 9%  | 11% | 10% |
| Not applicable, I don't do any regular exercise          | 24%  | 24%  | 24%  | 22% | 23% | 24% | 26% | 23%  | 22%  | 25%  | 26%  | 23% | 23% | 24% | 23% | 28% | 21% | 20% |

YouGov

| All UK adults                                                             | 4209 | 2025 | 2184 | 505 | 728 | 690 | 787 | 1498 | 2315 | 1894 | 1006 | 673 | 391 | 522 | 934 | 206 | 358 | 118 |
|---------------------------------------------------------------------------|------|------|------|-----|-----|-----|-----|------|------|------|------|-----|-----|-----|-----|-----|-----|-----|
| Once                                                                      | 2%   | 2%   | 3%   | 5%  | 4%  | 2%  | 2%  | 1%   | 2%   | 3%   | 3%   | 3%  | 2%  | 3%  | 2%  | 3%  | 3%  | 1%  |
| Twice                                                                     | 2%   | 1%   | 4%   | 5%  | 3%  | 3%  | 1%  | 1%   | 2%   | 3%   | 3%   | 3%  | 3%  | 1%  | 2%  | 3%  | 1%  | -   |
| Three times                                                               | 2%   | 1%   | 3%   | 2%  | 3%  | 2%  | 2%  | 1%   | 2%   | 2%   | 2%   | 2%  | 3%  | 2%  | 1%  | 3%  | 3%  | 3%  |
| Four times                                                                | 1%   | 0%   | 1%   | 1%  | 1%  | 1%  | 1%  | 1%   | 1%   | 1%   | 0%   | 1%  | 2%  | 1%  | 1%  | 1%  | 1%  | -   |
| Five times                                                                | 1%   | 0%   | 1%   | 0%  | 1%  | 1%  | 1%  | 1%   | 1%   | 1%   | 1%   | 1%  | -   | 1%  | 1%  | 2%  | -   | 1%  |
| More than five times                                                      | 1%   | 0%   | 1%   | 1%  | 1%  | 1%  | 1%  | 0%   | 1%   | 1%   | 0%   | 1%  | 1%  | 0%  | 1%  | 2%  | 1%  | -   |
| Not applicable I don't exercise at home regularly with a<br>games console |      | 95%  | 87%  | 86% | 86% | 90% | 92% | 94%  | 92%  | 89%  | 90%  | 90% | 91% | 92% | 92% | 87% | 90% | 95% |