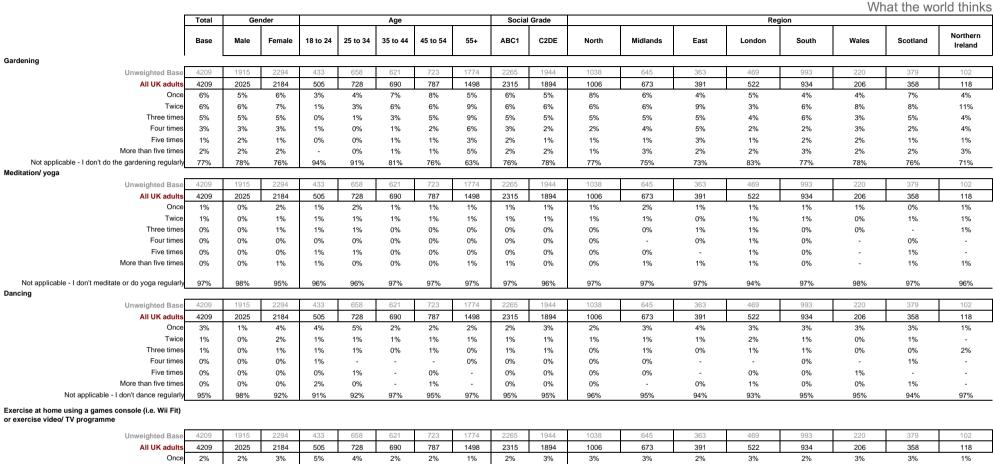

## And approximately how often do you do each of the

following exercises per week? (Please tick one option

on each row)

| Outdoor | jogging/ | / running |  |
|---------|----------|-----------|--|
|---------|----------|-----------|--|

| Unweighted Base                                                   | 4209 | 1915 | 2294 | 433 | 658 | 621 | 723 | 1774 | 2265 | 1944 | 1038 | 645 | 363 | 469 | 993 | 220 | 379 | 102 |
|-------------------------------------------------------------------|------|------|------|-----|-----|-----|-----|------|------|------|------|-----|-----|-----|-----|-----|-----|-----|
| All UK adults                                                     | 4209 | 2025 | 2184 | 505 | 728 | 690 | 787 | 1498 | 2315 | 1894 | 1006 | 673 | 391 | 522 | 934 | 206 | 358 | 118 |
| Once                                                              | 2%   | 3%   | 2%   | 7%  | 4%  | 2%  | 1%  | 0%   | 2%   | 2%   | 2%   | 2%  | 1%  | 1%  | 3%  | 1%  | 3%  | 5%  |
| Twice                                                             | 2%   | 3%   | 1%   | 5%  | 5%  | 3%  | 2%  | 1%   | 2%   | 3%   | 2%   | 2%  | 2%  | 3%  | 2%  | 4%  | 4%  | 1%  |
| Three times                                                       | 2%   | 3%   | 1%   | 3%  | 4%  | 3%  | 1%  | 0%   | 2%   | 2%   | 3%   | 2%  | 1%  | 2%  | 2%  | 1%  | 1%  | 1%  |
| Four times                                                        | 1%   | 1%   | 1%   | 1%  | 1%  | 1%  | 0%  | 0%   | 1%   | 1%   | 1%   | 0%  | 1%  | 1%  | 1%  | 0%  | 0%  | 0%  |
| Five times                                                        | 0%   | 0%   | 0%   | -   | 0%  | 0%  | 0%  | 0%   | 0%   | -    | 0%   | 0%  | -   | 0%  | -   | 0%  | 0%  | 1%  |
| More than five times                                              | 0%   | 0%   | 0%   | 1%  | 0%  | 0%  | 0%  | -    | 0%   | 1%   | 0%   | 0%  | 1%  | 1%  | 0%  | -   | -   | -   |
| Not applicable - I don't do outdoor jogging/ running<br>regularly |      | 90%  | 95%  | 82% | 86% | 90% | 95% | 98%  | 93%  | 92%  | 93%  | 93% | 94% | 91% | 92% | 93% | 92% | 91% |

YouGov

| All UK adults                                                             | 4209 | 2025 | 2184 | 505 | 728 | 690 | 787 | 1498 | 2315 | 1894 | 1006 | 673 | 391 | 522 | 934 | 206 | 358 | 118 |
|---------------------------------------------------------------------------|------|------|------|-----|-----|-----|-----|------|------|------|------|-----|-----|-----|-----|-----|-----|-----|
| Once                                                                      | 2%   | 2%   | 3%   | 5%  | 4%  | 2%  | 2%  | 1%   | 2%   | 3%   | 3%   | 3%  | 2%  | 3%  | 2%  | 3%  | 3%  | 1%  |
| Twice                                                                     | 2%   | 1%   | 4%   | 5%  | 3%  | 3%  | 1%  | 1%   | 2%   | 3%   | 3%   | 3%  | 3%  | 1%  | 2%  | 3%  | 1%  | -   |
| Three times                                                               | 2%   | 1%   | 3%   | 2%  | 3%  | 2%  | 2%  | 1%   | 2%   | 2%   | 2%   | 2%  | 3%  | 2%  | 1%  | 3%  | 3%  | 3%  |
| Four times                                                                | 1%   | 0%   | 1%   | 1%  | 1%  | 1%  | 1%  | 1%   | 1%   | 1%   | 0%   | 1%  | 2%  | 1%  | 1%  | 1%  | 1%  | -   |
| Five times                                                                | 1%   | 0%   | 1%   | 0%  | 1%  | 1%  | 1%  | 1%   | 1%   | 1%   | 1%   | 1%  | -   | 1%  | 1%  | 2%  | -   | 1%  |
| More than five times                                                      | 1%   | 0%   | 1%   | 1%  | 1%  | 1%  | 1%  | 0%   | 1%   | 1%   | 0%   | 1%  | 1%  | 0%  | 1%  | 2%  | 1%  | -   |
| Not applicable I don't exercise at home regularly with a<br>games console |      | 95%  | 87%  | 86% | 86% | 90% | 92% | 94%  | 92%  | 89%  | 90%  | 90% | 91% | 92% | 92% | 87% | 90% | 95% |