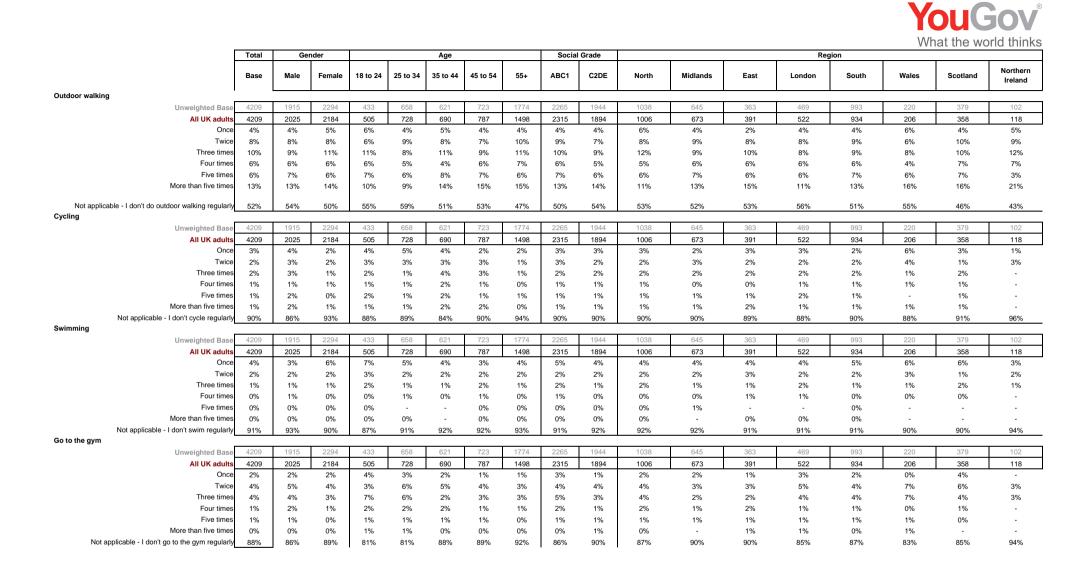

| Unweighted Base                                          | 4209 | 1915 | 2294 | 433 | 658 | 621 | 723 | 1774 | 2265 | 1944 | 1038 | 645 | 363 | 469 | 993 | 220 | 379 | 102 |
|----------------------------------------------------------|------|------|------|-----|-----|-----|-----|------|------|------|------|-----|-----|-----|-----|-----|-----|-----|
| All UK adults                                            | 4209 | 2025 | 2184 | 505 | 728 | 690 | 787 | 1498 | 2315 | 1894 | 1006 | 673 | 391 | 522 | 934 | 206 | 358 | 118 |
| Outdoor jogging/ running                                 | 8%   | 10%  | 5%   | 18% | 14% | 10% | 5%  | 2%   | 7%   | 8%   | 7%   | 7%  | 6%  | 9%  | 8%  | 7%  | 8%  | 9%  |
| Outdoor walking                                          | 48%  | 46%  | 50%  | 45% | 41% | 49% | 47% | 53%  | 50%  | 46%  | 47%  | 48% | 48% | 44% | 49% | 45% | 54% | 57% |
| Cycling                                                  | 10%  | 14%  | 7%   | 12% | 11% | 16% | 10% | 6%   | 10%  | 10%  | 10%  | 10% | 11% | 12% | 10% | 12% | 9%  | 4%  |
| Swimming                                                 | 9%   | 7%   | 10%  | 13% | 9%  | 8%  | 8%  | 7%   | 9%   | 8%   | 8%   | 8%  | 9%  | 9%  | 9%  | 10% | 10% | 6%  |
| Go to the gym                                            | 12%  | 14%  | 11%  | 19% | 19% | 12% | 11% | 8%   | 14%  | 10%  | 13%  | 10% | 10% | 15% | 13% | 17% | 15% | 6%  |
| Gardening                                                | 23%  | 22%  | 24%  | 6%  | 9%  | 19% | 24% | 37%  | 24%  | 22%  | 23%  | 25% | 27% | 17% | 24% | 22% | 24% | 29% |
| Meditation/ yoga                                         | 3%   | 2%   | 5%   | 4%  | 4%  | 3%  | 3%  | 3%   | 3%   | 4%   | 3%   | 3%  | 3%  | 6%  | 3%  | 2%  | 3%  | 4%  |
| Dancing                                                  | 5%   | 2%   | 8%   | 9%  | 8%  | 3%  | 5%  | 3%   | 5%   | 5%   | 4%   | 5%  | 6%  | 7%  | 5%  | 5%  | 6%  | 3%  |
| Exercise at home using a games console (i.e. Wii Fit) or |      |      |      |     |     |     |     |      |      |      |      |     |     |     |     |     |     |     |
| exercise video/ TV programme                             | 9%   | 5%   | 13%  | 15% | 14% | 10% | 8%  | 6%   | 8%   | 11%  | 10%  | 10% | 9%  | 8%  | 8%  | 13% | 10% | 5%  |
| Other                                                    | 12%  | 14%  | 10%  | 15% | 14% | 10% | 10% | 11%  | 12%  | 11%  | 11%  | 10% | 10% | 14% | 14% | 9%  | 11% | 10% |
| Not applicable, I don't do any regular exercise          | 24%  | 24%  | 24%  | 22% | 23% | 24% | 26% | 23%  | 22%  | 25%  | 26%  | 23% | 23% | 24% | 23% | 28% | 21% | 20% |

## And approximately how often do you do each of the

following exercises per week? (Please tick one option

on each row)

| Outdoor | jogging/ | / running |  |
|---------|----------|-----------|--|
|---------|----------|-----------|--|

| Unweighted Base                                                   | 4209 | 1915 | 2294 | 433 | 658 | 621 | 723 | 1774 | 2265 | 1944 | 1038 | 645 | 363 | 469 | 993 | 220 | 379 | 102 |
|-------------------------------------------------------------------|------|------|------|-----|-----|-----|-----|------|------|------|------|-----|-----|-----|-----|-----|-----|-----|
| All UK adults                                                     | 4209 | 2025 | 2184 | 505 | 728 | 690 | 787 | 1498 | 2315 | 1894 | 1006 | 673 | 391 | 522 | 934 | 206 | 358 | 118 |
| Once                                                              | 2%   | 3%   | 2%   | 7%  | 4%  | 2%  | 1%  | 0%   | 2%   | 2%   | 2%   | 2%  | 1%  | 1%  | 3%  | 1%  | 3%  | 5%  |
| Twice                                                             | 2%   | 3%   | 1%   | 5%  | 5%  | 3%  | 2%  | 1%   | 2%   | 3%   | 2%   | 2%  | 2%  | 3%  | 2%  | 4%  | 4%  | 1%  |
| Three times                                                       | 2%   | 3%   | 1%   | 3%  | 4%  | 3%  | 1%  | 0%   | 2%   | 2%   | 3%   | 2%  | 1%  | 2%  | 2%  | 1%  | 1%  | 1%  |
| Four times                                                        | 1%   | 1%   | 1%   | 1%  | 1%  | 1%  | 0%  | 0%   | 1%   | 1%   | 1%   | 0%  | 1%  | 1%  | 1%  | 0%  | 0%  | 0%  |
| Five times                                                        | 0%   | 0%   | 0%   | -   | 0%  | 0%  | 0%  | 0%   | 0%   | -    | 0%   | 0%  | -   | 0%  | -   | 0%  | 0%  | 1%  |
| More than five times                                              | 0%   | 0%   | 0%   | 1%  | 0%  | 0%  | 0%  | -    | 0%   | 1%   | 0%   | 0%  | 1%  | 1%  | 0%  | -   | -   | -   |
| Not applicable - I don't do outdoor jogging/ running<br>regularly |      | 90%  | 95%  | 82% | 86% | 90% | 95% | 98%  | 93%  | 92%  | 93%  | 93% | 94% | 91% | 92% | 93% | 92% | 91% |